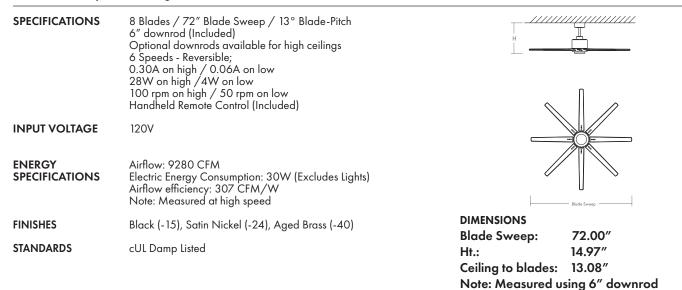

## Fleet Ceiling Fan 3-108-xx



## FIXTURE TYPE

LOCATION \_\_\_\_\_

## PROJECT \_

DATE



-15 Black with Optional LED Light kit



-15 Black without light kit



-24 Satin Nickel without light kit

Energygu

1 \$34

Estimated

Yearly Energy Cost

\$6

nge of Similar Models (19 - 84 ) ants per KWh and 6.4 hours use per sends on rates and use ) Watts

d on tvoical use, exclu

Cost R

Alle

DE

Airflow

7,087

Cubic Feet Per Minute

ftc.gov/energy



-40 Aged Brass without light kit



## **OPTIONAL LIGHT INFORMATION**

| LIGHT KIT NUMBER | 3-1084-xx                                                                       |         |
|------------------|---------------------------------------------------------------------------------|---------|
| LUMEN OUTPUT     | Delivered: 548 lm (LM-79)                                                       | damp 24 |
| LIGHT SOURCE     | LED Light kit 18W, 3000K, 90CRI<br>Dimmable LED with matte white glass diffuser |         |