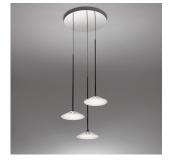

# Orsa 21 chandelier 3x7W suspension

0353038A

#### Design By Foster & Partners

Collection -

Design

#### Features & Accessories =

• A slim metal stem flares out at one end to form the heat-sink and housing for the LED

• Designed as a single piece or as a part of a larger ensemble

Available in two configurations