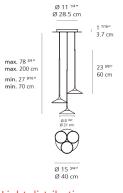

#### Dimensions =

Light distribution

Diffused

Luminaire weight

31 Ibs / 4.45 Kg

Warranty 5 year limited warranty Packaging

1 Box

1 x 35-1/2" x 6-9/16" x 23-11/16" / 14.55 lbs - 90 cm x 16.5 cm x 60 cm / 6.6 kg