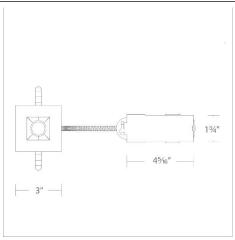

#### LINE DRAWING:

#### FEATURES

- Cutout 2 1/2"
- Single spot light source
- Ceiling thickness: 1/2" 1"
- · Sold as New Construction, may be reconfigured in the field for Remodel
- Driver concealed within the fixture
- 5 year warranty

#### SPECIFICATIONS

| Construction:      | Die-cast aluminum trim with aluminum heat sink                                                                                                                                          |  |  |  |
|--------------------|-----------------------------------------------------------------------------------------------------------------------------------------------------------------------------------------|--|--|--|
| Power:             | 7.5W                                                                                                                                                                                    |  |  |  |
| Input:             | 120 VAC, 50/60Hz                                                                                                                                                                        |  |  |  |
| Dimming:           | ELV: 100-5% , TRIAC: 100-5%                                                                                                                                                             |  |  |  |
| Light Source:      | Integrated LED                                                                                                                                                                          |  |  |  |
|                    | 3 Step Mac Adam Ellipse                                                                                                                                                                 |  |  |  |
| Rated Life:        | 50000 Hours                                                                                                                                                                             |  |  |  |
| Cut Out:           | 2 1/2"                                                                                                                                                                                  |  |  |  |
| Finish:            | Electrostatically Powder Coated:Black, Electrostatically<br>Powder Coated::Haze/White, Electrostatically Powder<br>Coated:::White, Electrostatically Powder Coated::::Brushed<br>Nickel |  |  |  |
| Ceiling Thickness: | 1/2" - 1"                                                                                                                                                                               |  |  |  |
| Operating Temp:    | -4°F to 104°F (-20°C to 40°C)                                                                                                                                                           |  |  |  |
| Standards:         | ETL, cETL, Wet Location Listed, Energy Star 2.0, Title 24<br>JA8-2019 Compliant, IC, Airtight                                                                                           |  |  |  |