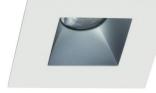

# Ocularc 1.0

## 8W Open Reflector Square

| Model    | Beam           | Color Temp & CRI                                                     | Lumens                   | CBCP                       | Finish                                                       |
|----------|----------------|----------------------------------------------------------------------|--------------------------|----------------------------|--------------------------------------------------------------|
| R1BSD-08 | F 45°<br>N 25° | 927 2700K - 90<br>930 3000K - 90<br>927 2700K - 90<br>930 3000K - 90 | 530<br>575<br>615<br>665 | 830<br>897<br>2211<br>2390 | BK Black<br>BN Brushed Nickel<br>HZWT Haze/White<br>WT White |

#### Example: R1BSD-08-F927-BK