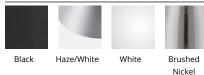

#### FINISHES:

## 8W Open Reflector Square

| Model    | Beam           | Color Temp & CRI                                                     | Lumens                   | CBCP                       | Finish                                                       |
|----------|----------------|----------------------------------------------------------------------|--------------------------|----------------------------|--------------------------------------------------------------|
| R1BSD-08 | F 45°<br>N 25° | 927 2700K - 90<br>930 3000K - 90<br>927 2700K - 90<br>930 3000K - 90 | 530<br>575<br>615<br>665 | 830<br>897<br>2211<br>2390 | BK Black<br>BN Brushed Nickel<br>HZWT Haze/White<br>WT White |

#### SPECIFICATIONS

| Construction:      | Die-cast aluminum trim with aluminum heat sink                                                                                                                                          |  |  |  |
|--------------------|-----------------------------------------------------------------------------------------------------------------------------------------------------------------------------------------|--|--|--|
| Power:             | 7.5W                                                                                                                                                                                    |  |  |  |
| Input:             | 120 VAC, 50/60Hz                                                                                                                                                                        |  |  |  |
| Dimming:           | ELV: 100-5% , TRIAC: 100-5%                                                                                                                                                             |  |  |  |
| Light Source:      | Integrated LED                                                                                                                                                                          |  |  |  |
|                    | 3 Step Mac Adam Ellipse                                                                                                                                                                 |  |  |  |
| Rated Life:        | 50000 Hours                                                                                                                                                                             |  |  |  |
| Cut Out:           | 2 1/2"                                                                                                                                                                                  |  |  |  |
| Finish:            | Electrostatically Powder Coated:Black, Electrostatically<br>Powder Coated::Haze/White, Electrostatically Powder<br>Coated:::White, Electrostatically Powder Coated::::Brushed<br>Nickel |  |  |  |
| Ceiling Thickness: | 1/2" - 1"                                                                                                                                                                               |  |  |  |
| Operating Temp:    | -4°F to 104°F (-20°C to 40°C)                                                                                                                                                           |  |  |  |
| Standards:         | ETL, cETL, Wet Location Listed, Energy Star 2.0, Title 24<br>JA8-2019 Compliant, IC, Airtight                                                                                           |  |  |  |