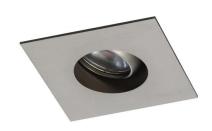

# 8W 0°-20° Adjustable Square

| Fixture Type:   |  |
|-----------------|--|
| Catalog Number: |  |
| Project:        |  |
| Location:       |  |

| Model    | Beam           | Color Temp & CRI                                                     | Lumens                   | CBCP                       | Finish                                    |
|----------|----------------|----------------------------------------------------------------------|--------------------------|----------------------------|-------------------------------------------|
| R1BSA-08 | F 45°<br>N 25° | 927 2700K - 90<br>930 3000K - 90<br>927 2700K - 90<br>930 3000K - 90 | 585<br>630<br>630<br>680 | 870<br>941<br>2225<br>2405 | BK Black<br>BN Brushed Nickel<br>WT White |

## **FEATURES**

- Cutout 2 1/2"
- Single spot light source
- Ceiling thickness: 1/2" 1"
- · Sold as New Construction, may be reconfigured in the field for Remodel
- Driver concealed within the fixture
- 5 year warranty