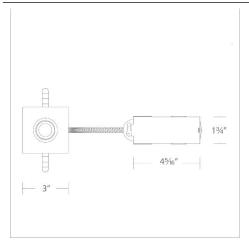

#### **LINE DRAWING:**

## **FEATURES**

- Cutout 2 1/2"
- Single spot light source
- Ceiling thickness: 1/2" 1"
- · Sold as New Construction, may be reconfigured in the field for Remodel
- Driver concealed within the fixture
- 5 year warranty

Rated Life: 50000 Hours

Cut Out: 2 1/2"

Finish: Electrostatically Powder Coated:White, Electrostatically

Powder Coated::Black, Electrostatically Powder

Coated:::Brushed Nickel

Ceiling Thickness: 1/2" - 1"

Operating Temp:  $-4^{\circ}F$  to  $104^{\circ}F$  (-20°C to  $40^{\circ}C$ )