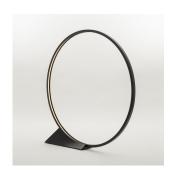

# FO150EB

Elemental

## Collection \_\_\_\_\_

Outdoor

# Materials =

- Extruded & calandered aluminum ring
- Diffuser in silicone
- Base in die-cast aluminum

## Dimensions -