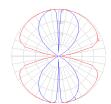

# Light distribution

Diffused

Red = Max Cd. Through Vertical plane Blue = Max Cd. Through Horizontal plane Luminaire weight

27.56 lbs / 12.5 kg

Warranty -