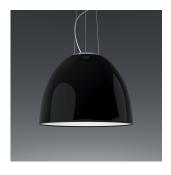

# Nur LED suspension 0-10V dimming extended length gloss black SPECIFICATIONS A243418-EXT

## Design By Ernesto Gismondi

Ernesto dismonu

Collection =

- Materials
- Body of lamp in aluminum

Colors & Finishes

Gloss Black

- Bottom diffuser in thermoplastic material
- Upper cap in borosilicate sanded glass