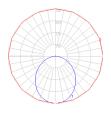

### Light distribution =

Direct/Indirect

Red = Max Cd. Through Vertical plane Blue = Max Cd. Through Horizontal plane Luminaire weight

5.73 lbs / 2.6 kg