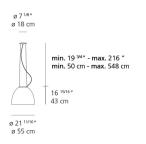

tended length gloss black SPECIFICATIONS A243418-EXT



## Design By Ernesto Gismondi

Ernesto dismonu

Collection =



#### Specifications = **Delivered lumens** 1816lm Light output ratio 43.23lm/W Power consumption 43.4W 40W C.O.B.\* Led type CCT (Correlated Color Temperature) 3000K CRI (Color Rendering Index) >93 Life expectancy 50000Hrs Control type Dimmable 0-10V 120-277V Input Voltage ADVANCE - 1 x XI050C105V052DNM1 Driver

- Materials
- Body of lamp in aluminum

Colors & Finishes

Gloss Black

- Bottom diffuser in thermoplastic material
- Upper cap in borosilicate sanded glass

#### Features & Accessories =

• Extended cable length

Packaging 1 Box

• Dimmer Adaptor 0-10V to Wireless (W001-00355)

1 x 26" x 26" x -1/2" / 17.86 lbs - 66 cm x 66 cm x 62 cm / 8.1 kg

### Dimensions =



### Light distribution =

Direct/Indirect



Red = Max Cd. Through Vertical plane Blue = Max Cd. Through Horizontal plane Luminaire weight

5.73 lbs / 2.6 kg

### Warranty

5 year limited warranty