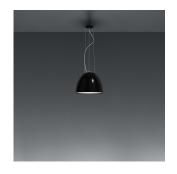

A244918

| Design By        |  |
|------------------|--|
| Ernesto Gismondi |  |
|                  |  |

#### Collection ==

Design

| ւ(Մ) և | (P20) |  |
|--------|-------|--|
|        |       |  |

| Specifications    |                  |
|-------------------|------------------|
| Lamp type         | LED-T            |
| Lamp              | max 100W E26/A19 |
| Lamp Included     | No               |
| Control type      | Dimmable 2-Wire  |
| Input Voltage     | 120V             |
| Power consumption | N/A              |
| Ballast           | N/A              |