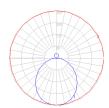

## Light distribution =

Direct/Indirect

Red = Max Cd. Through Vertical plane
Blue = Max Cd. Through Horizontal plane