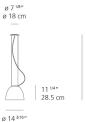

### Dimensions =

standard length min. 19 <sup>34</sup>" - max. 78 <sup>34</sup>" min. 50 cm - max. 200 cm extended length min. 19 <sup>34</sup>" - max. 216 " min. 50 cm - max. 548 cm