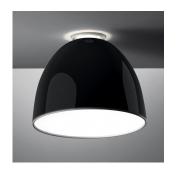

#### Collection =

Design

### Colors & Finishes —

# Materials =

- Body of lamp in aluminum
- Lower diffuser in polycarbonate

#### Features & Accessories =

- Subtle indirect lighting creating a halo on the ceiling
- Dimmer Adaptor 0-10V to Wireless (W001-00355)