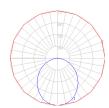

### Light distribution =

Direct/Indirect

Red = Max Cd. Through Vertical plane Blue = Max Cd. Through Horizontal plane