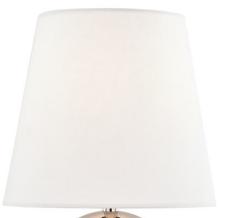

## HL310201-PN

A crystal base, ridged with ripple-like cuts, topped with a beautiful long shade of linen, Nicole is a table lamp sure to form the perfect accent. This pretty portable is French wired, in the tradition of a treasured flea market find from before electrical times.

## **FINISHES**

Polished Nickel (PN)

## **DIMENSIONS**

Height 12.75"

Width/Diameter 8.50"

Minimum Height 0.00"

Maximum Height 0.00"

Canopy/Backplate 3.00"

Hanging Type

Weight 8.40lb

## **GLASS/SHADES**

Material Linen

Attachment

Color Off White