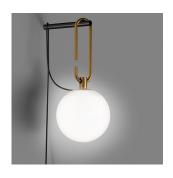

#### Colors & Finishes

White Glass (Diffuser)

## Materials =

• Diffuser in white blown glass

Brushed Brass (Ring)

- Adjustable ring in a brushed brass
- Structure in metal painted black

### Features & Accessories =

- The Fixture is plugged into a wall outlet
- The cord is 100 inches long to the attached