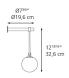

Specifications    |                             |
|-------------------|-----------------------------|
| Lamp type         | LED-T (Non Integrated) ONLY |
| Lamp              | max 5W LED E12/G16.5        |
| Lamp Included     | No                          |
| Control type      | Switch (On Cord)            |
| Input Voltage     | 120V                        |
| Power consumption | 4W                          |
| Ballast           | N/A                         |

#### Colors & Finishes

White Glass (Diffuser)

## Materials =

• Diffuser in white blown glass

Brushed Brass (Ring)

- Adjustable ring in a brushed brass
- Structure in metal painted black

### Features & Accessories =

- The Fixture is plugged into a wall outlet
- The cord is 100 inches long to the attached

### Dimensions =







# Packaging =

1 Box

1 x 8-9/16" x 8-9/16" x 8-3/4" / 3.19 lbs - 21.5 cm x 21.5 cm x 22 cm / 1.445 kg

# Light distribution —

Diffused

Luminaire weight —

2.05 lbs / .93 kg

Warranty =