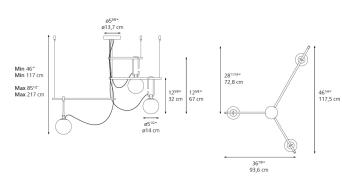

|                      | Power consumption           | 15W                         |
|                                                                                                                                                                                                                                  |                      | Ballast                     | N/A                         |
| Colors & Finishes<br>White Glass (Diffuser)<br>Brushed Brass (Ring)<br>Black (Stem, Cable, Canopy)<br>Materials<br>• Diffuser in white blown glass<br>• Adjustable ring in a brushed brass<br>• Structure in metal painted black |                      | Features & Accessories      |                             |

## Dimensions =



Light distribution

Diffused

Luminaire weight =

Warranty

## Packaging =

1 Box

1 x 43" x 18-9/16" x 9-1/8" / 14.54 lbs - 109 cm x 47 cm x 23 cm / 6.595 kg