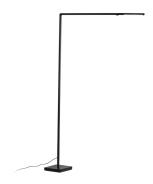

# UNTITLED READING LINEAR

Bernhard Osann

Family of LED table/floor and wall lamps made of extruded aluminium painted matt black equipped with joints for flexible and dynamic positioning of the light.

The model with a cylindrical aluminium spotlight head features a stem that better respects the balance of the lamp, with a cone in the finishes gold and black and a linear lighting unit in polymer filled with glass fibers in the black finish.