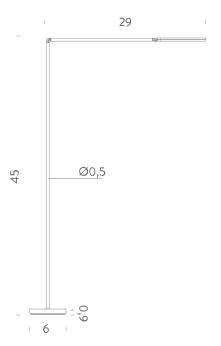

# UNTITLED READING LINEAR

Bernhard Osann

Family of LED table/floor and wall lamps made of extruded aluminium painted matt black equipped with joints for flexible and dynamic positioning of the light.

The model with a cylindrical aluminium spotlight head features a stem that better respects the balance of the lamp, with a cone in the finishes gold and black and a linear lighting unit in polymer filled with glass fibers in the black finish.