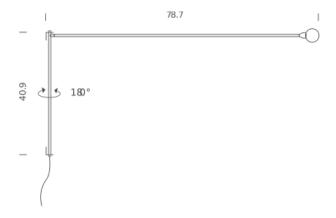

## E26 HALO / LED

**LAMPING** 

Source E26,G125 Total power 75W

Switching dimmer on cable, dimmable according to bulb

Tension 120V IP class 20

Dimensions 78.7" x 78.7" x 40.9"

**Materials** metal

Notes dimmer on cable, cable length 4.92+5.62 halo bulb not

included, installation with cable and plug

Net lamp weight 9 lbs

Codes Structure/Diffuser

POT ENW 31 black/white

**PACKAGE** 

Package 01 Dimension: 4.3" x 9.1" x 74.8" inches / Net weight: 14,8 lbs

Certificazioni