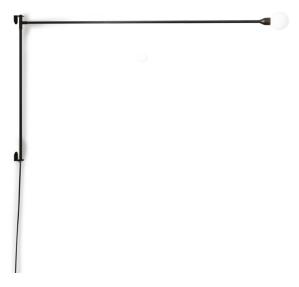

## POTENCE PIVOTANTE

Charlotte Perriand

Embossed wall lamp inspired by the boom of sailboats. In aluminum and metal painted matt black, also available in the Mini version with reduced dimensions. The arm is fixed to the wall and rotates on the horizontal axis, forming an angle of almost 180 °. Power cord supplied with plug and dimmer.