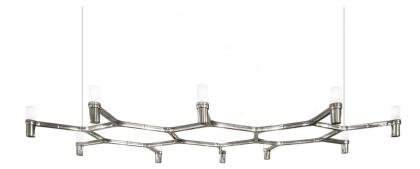

# **CROWN PLANA**

Jehs + Laub

Pendant chandelier whose shape is inspired by the outline of the snow crystal. Modular lamps with a die-casted aluminum structure and sandblasted glass diffusers. Structure is available in different finishes: hand polished aluminum, glossy gold plated or black plated, painted in matt white, matt black, or matt gold. Widespread light. Equipped with a transparent cable, red cable available on request. NEMO LED G9 kit available.