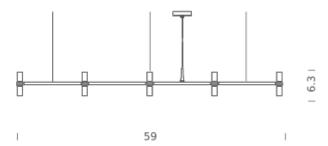

# **CROWN PLANA**

Jehs + Laub

Pendant chandelier whose shape is inspired by the outline of the snow crystal. Modular lamps with a die-casted aluminum structure and sandblasted glass diffusers. Structure is available in different finishes: hand polished aluminum, glossy gold plated or black plated, painted in matt white, matt black, or matt gold. Widespread light. Equipped with a transparent cable, red cable available on request. NEMO LED G9 kit available.

#### **LAMPING**

Source HALOPIN G9 QT-14

Switching dimmable, according to bulb

Tension 120V IP class 20

Notes cable length 8.2" max, bulb included: G9 Halo, available

G9 LED kit NEMO

Net lamp weight 14,3 lbs