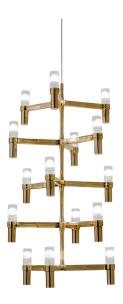

# **CROWN MULTI**

Jehs + Laub

Pendant chandelier whose shape is inspired by the outline of the snow crystal. Modular lamps with a die-casted aluminum structure and sandblasted glass diffusers. Structure is available in different finishes: hand polished aluminum, glossy gold plated or black plated, painted in matt white, matt black, or matt gold. Widespread light. Equipped with a transparent cable, red cable available on request. NEMO LED G9 kit available.