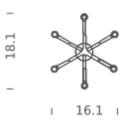

#### **LAMPING**

Source HALOPIN G9 QT-14

Switching dimmable, according to bulb

Tension 120V IP class 20

 $\begin{array}{ll} \textbf{Dimensions} & 16.1 \text{"} \times 18.1 \text{"} \times 34.3 \text{"} \\ \textbf{Materials} & \text{aluminum + glass} \end{array}$ 