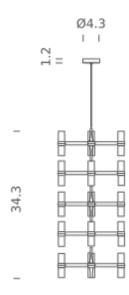

#### **LAMPING**

Source HALOPIN G9 QT-14

Switching dimmable, according to bulb

Tension 120V IP class 20

 $\begin{array}{ll} \textbf{Dimensions} & 16.1 \text{"} \times 18.1 \text{"} \times 34.3 \text{"} \\ \textbf{Materials} & \text{aluminum + glass} \end{array}$ 

Notes cable length 8.2" max, bulb included: G9 Halo, available

G9 LED kit NEMO

Net lamp weight 12,1 lbs