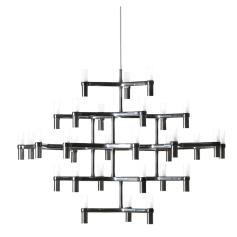

## **CROWN MAJOR**

Jehs + Laub

Pendant chandelier whose shape is inspired by the outline of the snow crystal. Modular lamps with a die-casted aluminum structure and sandblasted glass diffusers. Structure is available in different finishes: hand polished aluminum, glossy gold plated or black plated, painted in matt white, matt black, or matt gold. Widespread light. Equipped with a transparent cable, red cable available on request. NEMO LED G9 kit available.