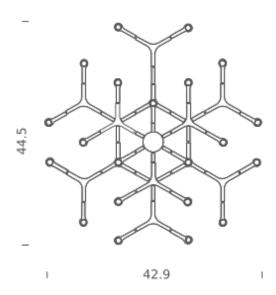

## **CROWN MAJOR**

Jehs + Laub

Pendant chandelier whose shape is inspired by the outline of the snow crystal. Modular lamps with a die-casted aluminum structure and sandblasted glass diffusers. Structure is available in different finishes: hand polished aluminum, glossy gold plated or black plated, painted in matt white, matt black, or matt gold. Widespread light. Equipped with a transparent cable, red cable available on request. NEMO LED G9 kit available.

## **LAMPING**

Switching dimmable, according to bulb

Tension 120V IP class 20

Dimensions 42.9" x 44.5" x 34.3"

Materials aluminum + glass

Notes cable length 11.42 max, bulb included: G9 LED KIT NEMO

Net lamp weight 30,9 lbs