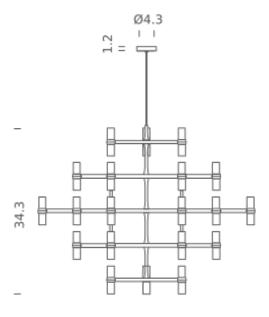

## **LAMPING**

Switching dimmable, according to bulb

Tension 120V IP class 20

Dimensions 42.9" x 44.5" x 34.3"

Materials aluminum + glass

Notes cable length 11.42 max, bulb included: G9 LED KIT NEMO

Net lamp weight 30,9 lbs