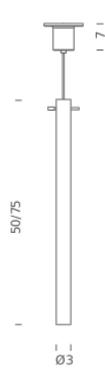

#### **LAMPING**

Source G9 Total power 75W

Emission DIFFUSED

Switching dimmable, according to bulb

Tension 120V IP class 20

Dimensions 1.2" x 1.2" x 19.7"/29.5"

Materials glass

Notes LED version with kit G9 LED NEMO, cable length 9.8'