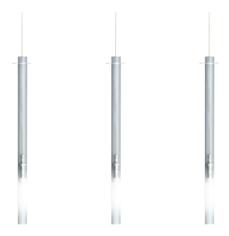

# CANNA NUDA PENDANT

Piero Castiglioni & Roberto Menghi

Family of pendant or wall/ceiling lighting fixtures realized with a satin nickel or burnished gold metal structure connected with a sanded glass cylinder. Available in different length and LED or halogen versions.

#### **LAMPING**

Source G9 Total power 75W

Emission DIFFUSED

Switching dimmable, according to bulb

Tension 120V IP class 20

Dimensions 1.2" x 1.2" x 19.7"/29.5"

Materials glass

Notes LED version with kit G9 LED NEMO, cable length 9.8'