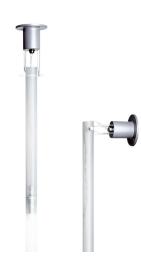

## CANNA NUDA WALL/CEILING

Piero Castiglioni & Roberto Menghi

Wall/ceiling lighting fixture made with a satin nickel or burnished gold metal structure connected with a sanded glass cylinder.

Available in different lengths and LED or halogen versions.