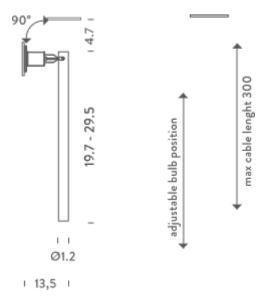

## **LAMPING**

Source G9 Total power 75W

Emission DIFFUSED

Switching dimmable, according to bulb

Tension 120V IP class 20

Dimensions 1.2" x 1.2" x 19.7"/29.5"

Materials glass

Notes orientable, LED version with kit G9 LED NEMO

Net lamp weight 2,2 lbs

Codes Structure/Diffuser

CAN HSW 41 satin nickel/sanded glass
CAN HSW 42 satin nickel/sanded glass
CAN HGW 41 burnished gold/sanded glass
CAN HGW 42 burnished gold/sanded glass

**PACKAGE** 