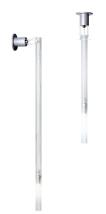

## CANNA NUDA WALL/CEILING

Piero Castiglioni & Roberto Menghi

Wall/ceiling lighting fixture made with a satin nickel or burnished gold metal structure connected with a sanded glass cylinder.

Available in different lengths and LED or halogen versions.