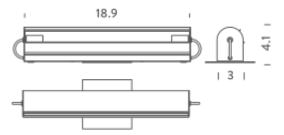

## **LAMPING**

Source E12
Total power 2X40W

Emission indirect, orientable

Switching dimmable, according to bulb

Tension 120V IP class 20

Notes anthracite grey RAL7016, light blue RAL5024, white wash

RAL9002