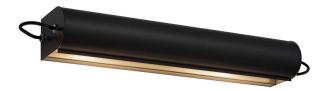

## APPLIQUE CYLINDRIQUE LONGUE

Charlotte Perriand

Charlotte Perriand designed Applique Cylindrique for her mountain chalet Le Vieux Matelot in Saint Nicolas de Véroce in the early 30s. Perriand's interest in pivoting screens reflects her observation on human gestures: a simple touch allows to direct the lampshade and to control the light beam, making it possible to adjust intensity and direction. Applique Cylindrique is available in two versions, Longue and Petite, and in two new finishes anthracite grey and white wash along with the iconic light blue painted metal.