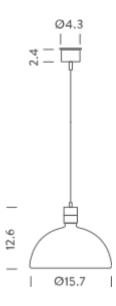

## **LAMPING**

SourceE26 QT-32Total power250WEmissionDIFFUSED

Switching dimmable, according to bulb

Tension 120V IP class 20

Net lamp weight 6 lbs

Codes Structure/Diffuser
ALB EHW 53 chrome/white