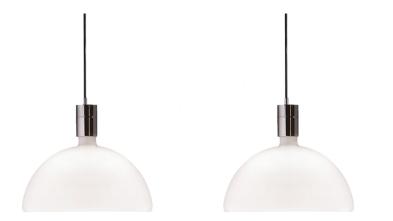

## AM4C

Pendant lamps with chromed metal parts at sight. Cupshaped diffuser, in opal white glass. Flood beam distribution. AS41C: chromed revolving and jointed arm in steel profile, with cable clamp to adjust the cable length.