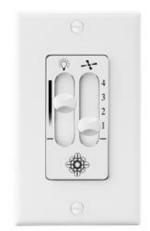

# **ESSWC-6-WH: 4 SPEED DIMMER WALL CONTROL**

#### **Instruction Sheets:**

English (ESSWC-6-WH-CUL-ENG) French (ESSWC-6-WH-CUL-CF)

4-speed wall control

Converts standard wall switch to a multi-function fan and light control

Wall switch must have three wires, with two hot leads, to operate both fan and light separately.