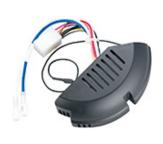

# **Instruction Sheets:**

English (CK-300-ENG) French (CK-300-CF)

Switch housing installed receiver with reverse motion and downlight control.

Reverse motor and downlight control

Almond or white wall face plates