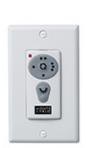

# **Instruction Sheets:**

English (CK-300-ENG) French (CK-300-CF)

Switch housing installed receiver with reverse motion and downlight control.

Reverse motor and downlight control

Almond or white wall face plates