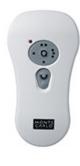

"Clam-shell" design enclosure for use as hand-held option

Battery operated transmitter, no hardwiring required.

Group B style controls by Monte Carlo

UPC #:026586966264

Finish: White (WH)