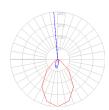

## Light distribution =

Direct/Indirect

Red = Max Cd. Through Vertical plane
Blue = Max Cd. Through Horizontal plane