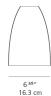

type                           | 10W Array*<br>+ 2W Array*  |
| CCT (Correlated Color Temperature) | 3000K                      |
| CRI (Color Rendering Index)        | >80                        |
| Life expectancy                    | 50000Hrs                   |
| Control type                       | On/Off                     |
| Input Voltage                      | 120V                       |
| Driver                             | MEAN WELL - 1 x APC-16-700 |
| BUG Rating                         | B0-U3-G0                   |

#### Features & Accessories =

- Can be installed in both directions depending on desired lighting effect
- Electronic driver integrated
- Standard non dimmable
- For dimming options, please consult with your Artemide Sales Representative

### Dimensions ==







## Light distribution =

Direct/Indirect



Red = Max Cd. Through Vertical plane
Blue = Max Cd. Through Horizontal plane

## Packaging =

1 Box

1 x 14-11/16" x 14-11/16" x 7-1/8" / 6.33 lbs - 37 cm x 37 cm x 17.8 cm / 2.87 kg

## Luminaire weight —

4.41 lbs / 2 kg

Warranty —

5 year limited warranty