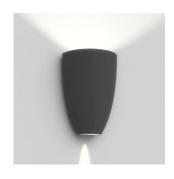

## T4190NLW18

### Materials =

- Body in aluminum
- Upper and lower diffusers in silkscreened tempered glass

#### Features & Accessories =

- Can be installed in both directions depending on desired lighting effect
- Electronic driver integrated
- Standard non dimmable
- For dimming options, please consult with your Artemide Sales Representative