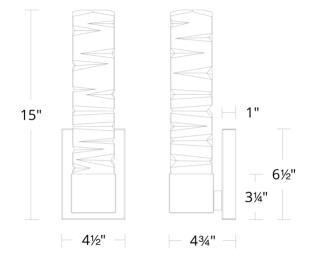

#### REPLACEMENT PARTS

RPL-GLA-58115 - Replacement Crystal

WS-58115

| Model & Size | Color Temp | Finish            | LED Watts | LED Lumens | Delivered Lumens |
|--------------|------------|-------------------|-----------|------------|------------------|
| WS-58115 15" | 3500K      | AB Aged Brass     | 8.1W      | 665        | 466              |
|              | 3500K      | BK Black          | 8.1W      | 665        | 466              |
|              | 3500K      | BN Brushed Nickel | 8.1W      | 665        | 466              |