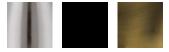

## AVAILABLE FINISHES:

#### REPLACEMENT PARTS

RPL-GLA-58115 - Replacement Crystal

WS-58115

| Model & Size | Color Temp | Finish            | LED Watts | LED Lumens | Delivered Lumens |
|--------------|------------|-------------------|-----------|------------|------------------|
| WS-58115 15" | 3500K      | AB Aged Brass     | 8.1W      | 665        | 466              |
|              | 3500K      | BK Black          | 8.1W      | 665        | 466              |
|              | 3500K      | BN Brushed Nickel | 8.1W      | 665        | 466              |