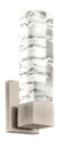

# Juliet

WS-58115

#### PRODUCT DESCRIPTION

A chiseled luminaire with a captivating sculptured texture. This design features solid faceted crystal spears dramatically carved for a prismatic impact. A luxury design engineered forenduring beauty and longevity.

### FEATURES

- Driver concealed within the canopy
- Thick sculptural K9 faceted crystal with distinct asymmetrical cuts

| SPECIFICATIONS |  |
|----------------|--|
|----------------|--|

| Rated Life   | 50000 Hours                                                 |  |  |  |
|--------------|-------------------------------------------------------------|--|--|--|
| Standards    | ETL, cETL,Damp Location Listed,Title 24 JA8: 2019 Compliant |  |  |  |
| Input        | 120/277V,50/60Hz                                            |  |  |  |
| Dimming      | ELV                                                         |  |  |  |
| Mounting     | Can be mounted on wall in all orientations                  |  |  |  |
| Color Temp   | 3500К                                                       |  |  |  |
| CRI          | 90                                                          |  |  |  |
| Construction | Extruded aluminum body with thick K9 crystal shade          |  |  |  |
|              |                                                             |  |  |  |