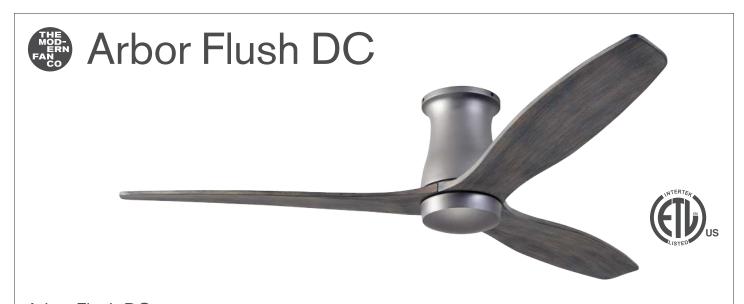

 $\label{eq:arbor} Arbor\ Flush\ DC\ >\ Configure\ item\ number\ from\ attributes\ below.$ 

| Finish                                                                                                                                                                                                                                                                                                                                                                                                                                                                            | Blade Span       | Blade Color                                                                                                    | Light Option                 | Control Option                                                                                                                                         |
|-----------------------------------------------------------------------------------------------------------------------------------------------------------------------------------------------------------------------------------------------------------------------------------------------------------------------------------------------------------------------------------------------------------------------------------------------------------------------------------|------------------|----------------------------------------------------------------------------------------------------------------|------------------------------|--------------------------------------------------------------------------------------------------------------------------------------------------------|
| #ARB-FM -                                                                                                                                                                                                                                                                                                                                                                                                                                                                         | -                | -                                                                                                              | -                            | -                                                                                                                                                      |
| <ul><li>GW Gloss White</li><li>GT Graphite</li><li>DB Dark Bronze</li></ul>                                                                                                                                                                                                                                                                                                                                                                                                       | ▲<br>54 54" Span | <ul> <li>EB Ebony</li> <li>GY Graywash</li> <li>MP Maple</li> <li>MG Mahogany</li> <li>WW Whitewash</li> </ul> | ► NL No Light<br>870 17W LED | <ul> <li>WC Wall Control</li> <li>RC Remote Control</li> <li>CC Wall/Remote Combo</li> </ul>                                                           |
| Dimensions                                                                                                                                                                                                                                                                                                                                                                                                                                                                        |                  |                                                                                                                | 3" & 10.75"                  |                                                                                                                                                        |
| <ul> <li>Specifications</li> <li>6-speed, reversible DC motor</li> <li>Die cast aluminum construction</li> <li>54" span, solid wood blades</li> <li>Optional LED light: 17W, 90 CRI, 3000K, 1530 lumens<br/>(dimmable) behind opal glass diffuser; adds 0.75" to length<br/>of fan; CA Title 24, JA8-2019 compliant</li> <li>For flat ceilings only</li> <li>Designed by Dave Ellis</li> <li>ETL listed for dry and damp locations</li> <li>Weight: 13.0 lbs (5.9 kgs)</li> </ul> |                  | th C<br>Energy Guide                                                                                           | assuming typical use (exclu  | Energy Guide Data<br>Average Energy Use<br>20 Watts<br>Average Airflow<br>2,759 CFM<br>Yearly Energy Cost<br>\$5<br>Average Efficiency<br>139 CFM/Watt |