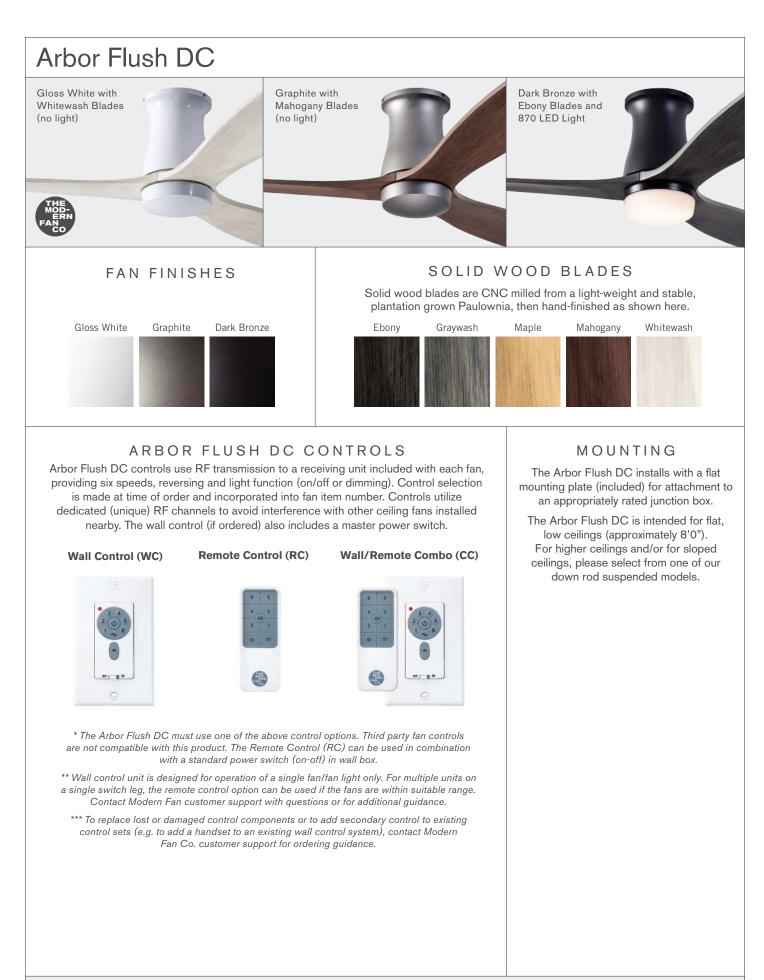

 $\label{eq:arbor} Arbor\ Flush\ DC\ >\ Configure\ item\ number\ from\ attributes\ below.$ 

| Finish                                                                                                                                                                                                                                                                                                                                                                                                                                                                            | Blade Span       | Blade Color                                                                                                    | Light Option                 | Control Option                                                                                                                                         |
|-----------------------------------------------------------------------------------------------------------------------------------------------------------------------------------------------------------------------------------------------------------------------------------------------------------------------------------------------------------------------------------------------------------------------------------------------------------------------------------|------------------|----------------------------------------------------------------------------------------------------------------|------------------------------|--------------------------------------------------------------------------------------------------------------------------------------------------------|
| #ARB-FM -                                                                                                                                                                                                                                                                                                                                                                                                                                                                         | -                | -                                                                                                              | -                            | -                                                                                                                                                      |
| <ul><li>GW Gloss White</li><li>GT Graphite</li><li>DB Dark Bronze</li></ul>                                                                                                                                                                                                                                                                                                                                                                                                       | ▲<br>54 54" Span | <ul> <li>EB Ebony</li> <li>GY Graywash</li> <li>MP Maple</li> <li>MG Mahogany</li> <li>WW Whitewash</li> </ul> | ► NL No Light<br>870 17W LED | <ul> <li>WC Wall Control</li> <li>RC Remote Control</li> <li>CC Wall/Remote Combo</li> </ul>                                                           |
| Dimensions                                                                                                                                                                                                                                                                                                                                                                                                                                                                        |                  |                                                                                                                | 3" & 10.75"                  |                                                                                                                                                        |
| <ul> <li>Specifications</li> <li>6-speed, reversible DC motor</li> <li>Die cast aluminum construction</li> <li>54" span, solid wood blades</li> <li>Optional LED light: 17W, 90 CRI, 3000K, 1530 lumens<br/>(dimmable) behind opal glass diffuser; adds 0.75" to length<br/>of fan; CA Title 24, JA8-2019 compliant</li> <li>For flat ceilings only</li> <li>Designed by Dave Ellis</li> <li>ETL listed for dry and damp locations</li> <li>Weight: 13.0 lbs (5.9 kgs)</li> </ul> |                  | th C<br>Energy Guide                                                                                           | assuming typical use (exclu  | Energy Guide Data<br>Average Energy Use<br>20 Watts<br>Average Airflow<br>2,759 CFM<br>Yearly Energy Cost<br>\$5<br>Average Efficiency<br>139 CFM/Watt |