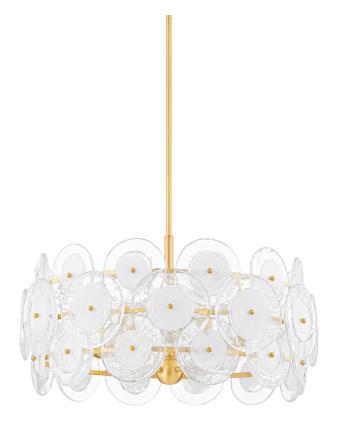

# ZOELLA H810705-AGB

An elegant reimagining of the classic drum shade silhouette, this dazzling chandelier features discs of clear cast glass, each with an opaque Blonchino at the center, layered around a three-tiered Aged Brass ring framework. The glass discs have a metal accent in the middle and vary in size, creating visual interest and a lighting effect that feels simultaneously glamorous and warm.