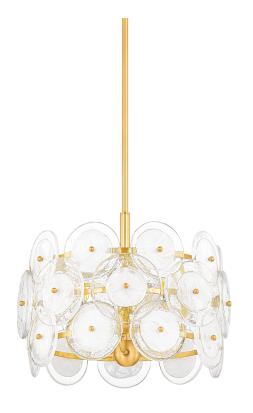

# ZOELLA H810703-AGB

An elegant reimagining of the classic drum shade silhouette, this dazzling chandelier features discs of clear cast glass, each with an opaque Blonchino at the center, layered around a three-tiered Aged Brass ring framework. The glass discs have a metal accent in the middle and vary in size, creating visual interest and a lighting effect that feels simultaneously glamorous and warm.