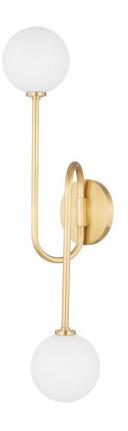

# H655102A-AGB

Inspired by 1940s industrialism and reminiscent of an urban subway map, Zani is a classic globe sconce with a literal twist. Curved arms flow from a circular backplate and hold the globes up or down, casting light in both directions and giving the piece a feeling of fluidity. Choose from clear glass bulbs for bright, clean light or opt for opal glass for a more refined look.

#### **FINISHES**

Aged Brass (AGB) Old Bronze (OB) Polished Nickel (PN)

#### **DIMENSIONS**

Height 25.50"

Width/Diameter 8.00"

Minimum Height 0.00"

Maximum Height 0.00"

Canopy/Backplate 4.75"

Hanging Type

Weight 2.00lb