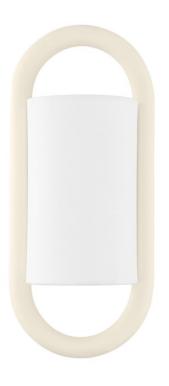

# **WYNTER**

H652101-TCR

Wynter is fresh and fun. Intentionally-designed to evoke a feeling of comfort and coziness, wide white linen shades are held in place by rounded tubes of textured cream. With its sculptural design, clean look and smooth shape, Wynter brings a sense of warmth all year round.

### **FINISHES**

**TEXTURED CREAM (TCR)** 

# **GLASS/SHADES**

Material Linen

Attachment

Color White