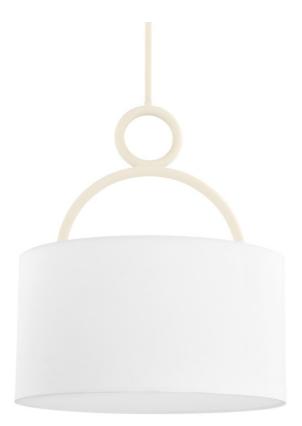

WYNTER H652703-TCR

Wynter is fresh and fun. Intentionally-designed to evoke a feeling of comfort and coziness, wide white linen shades are held in place by rounded tubes of textured cream. With its sculptural design, clean look and smooth shape, Wynter brings a sense of warmth all year round.

#### DIMENSIONS

Height 31.75" Width/Diameter 24.00" Minimum Height 31.75" Maximum Height 69.50" Canopy/Backplate 5.50" Hanging Type 1-3" / 1-6" / 1-12" / 1-18" Stems

Weight 10.25lb