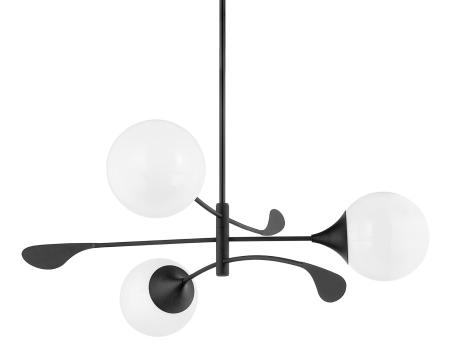

VICTORIA H812803-TBK

Victoria brings modern style to ceilings throughout the home. Smooth, curved lines and a mobile-inspired design add elegance and a sense of movement to the chic three-light chandelier. While delicate, petal-shaped accents in Vintage Gold Leaf elevate the familiar silhouette of the opal glossy globe pendant. The chandelier comes in a Vintage Gold Leaf or Textured Black finish and the pendant is available in two sizes. Part of our Home Ec. x Mitzi Tastemakers collection.

# TEXTURED BLACK (TBK) Vintage Gold Leaf (VGL)

# DIMENSIONS

Height 17.50" Width/Diameter 42.00" Length " Minimum Height 25.25" Maximum Height 52.50" Canopy/Backplate 4.75" Hanging Type 1-3" / 1-6" / 1-12" / 1-18" Stems

Weight 13.93lb