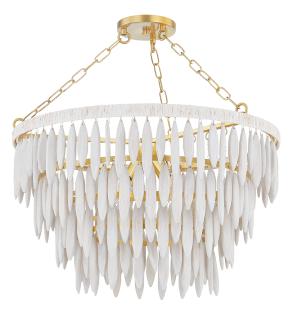

TIFFANY H805804-AGB

This elevated organic design blends soft natural elements with an elegant, sculptural form. A series of elongated whitewashed wood beads are arrayed in tiers around an Aged Brass framework. The top ring of the frame is wrapped in white raffia adding to the clean, fresh feel. The neutral tone makes it the perfect way to add an organic, coastal vibe to a space. Available as a semi-flush, pendant, and chandelier.

# AGED BRASS/TEXTURED CREAM (AGB/TCR)

## DIMENSIONS

Height 15.25" Width/Diameter 24.00" Length 0.00" Minimum Height 25.50" Maximum Height 69.75" Canopy/Backplate 5.50" Hanging Type 54" Chain Weight 9.50lb

### GLASS/SHADES

Material Wood Attachment Finish WHITEWASHED