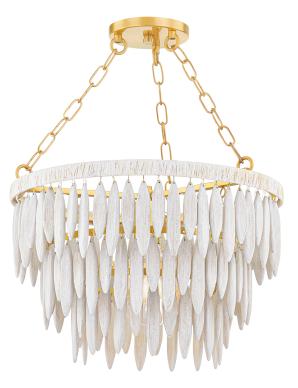

TIFFANY H805701-AGB

This elevated organic design blends soft natural elements with an elegant, sculptural form. A series of elongated whitewashed wood beads are arrayed in tiers around an Aged Brass framework. The top ring of the frame is wrapped in white raffia adding to the clean, fresh feel. The neutral tone makes it the perfect way to add an organic, coastal vibe to a space. Available as a semi-flush, pendant, and chandelier.

# AGED BRASS/TEXTURED CREAM (AGB/TCR)