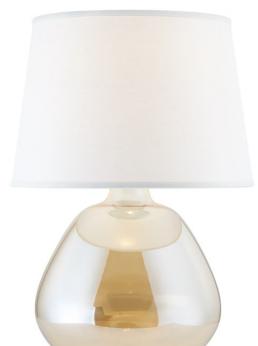

# THEA HL776201-AGB

Thea's beauty lies in her unique luster finish, expertly crafted to enhance the organic form. The table lamp emanates warmth, featuring a plated champagne amber glass that quietly glistens. French-wired for added flair, the wire extends directly from the socket. Topped with a linen drum shade.

#### **FINISHES**

Aged Brass (AGB)

#### DIMENSIONS

Height 22.75" Width/Diameter 16.25" Minimum Height 0.00" Maximum Height 0.00" Canopy/Backplate 6.50" Hanging Type Weight 8.80lb