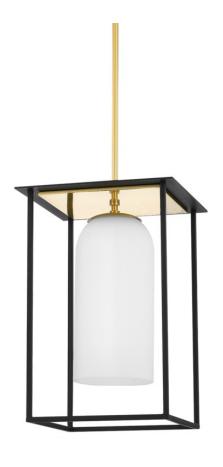

### H644701S-AGB/TBK

Teres reimagines lantern lighting. An opal matte cylindrical shade floats within a textured black frame, bringing together light and dark and smooth curves with angles. Light flows both through and underneath the cage and also bounces off the aged bronze or polished nickel metal above. This stylish pendant will be a commanding presence in any space.

#### **FINISHES**

AGED BRASS/TEXTURED BLACK COMBO (AGB/TBK) POLISHED NICKEL/TEXTURED BLACK (PN/TBK)