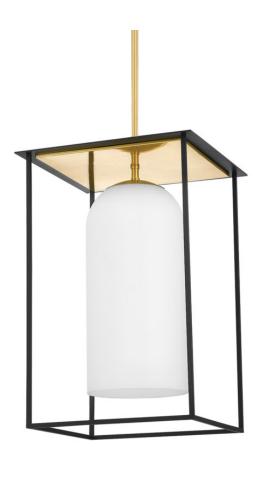

## H644701L-AGB/TBK

Teres reimagines lantern lighting. An opal matte cylindrical shade floats within a textured black frame, bringing together light and dark and smooth curves with angles. Light flows both through and underneath the cage and also bounces off the aged bronze or polished nickel metal above. This stylish pendant will be a commanding presence in any space.

## **FINISHES**

AGED BRASS/TEXTURED BLACK COMBO (AGB/TBK) POLISHED NICKEL/TEXTURED BLACK (PN/TBK)