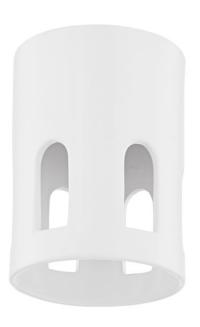

# H474501B-AGB/CMW

Inspired by the desert modern movement and reminiscent of terracotta ceramics, Tatum is clean, warm and inviting. Perfectly-imperfect shaped shades in recognizable forms give the fixture a hand-crafted look. Perforations in the shade allow light to flicker through the open spaces in an almost candle-like way; light also softly reflects off the ceramic matternaterial and casts a beautiful downlight.

### **FINISHES**

AGED BRASS/CERAMIC RAW MATTE WHITE (AGB/CMW)