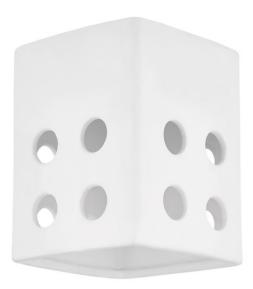

Inspired by the desert modern movement and reminiscent of terracotta ceramics, Tatum is clean, warm and inviting. Perfectly-imperfect shaped shades in recognizable forms give the fixture a hand-crafted look. Perforations in the shade allow light to flicker through the open spaces in an almost candle-like way; light also softly reflects off the ceramic matter material and casts a beautiful downlight.

### **FINISHES**

AGED BRASS/CERAMIC RAW MATTE WHITE (AGB/CMW)