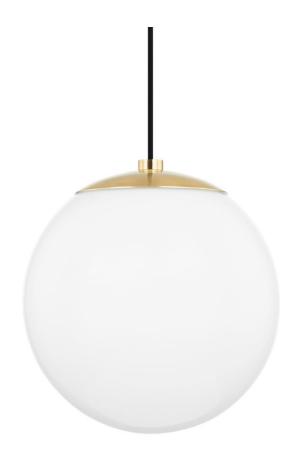

# STELLA H105701L-AGB

Globe lighting that's truly global. This go-anywhere, frosted-glass ceiling light brings universal design to any room in the house. Available in aged brass, old bronze and polished nickel, Stella gives mid-century modern a fresh makeover with her sleek curves and endless style.

## **FINISHES**

Aged Brass (AGB) Old Bronze (OB) Polished Nickel (PN)

#### **DIMENSIONS**

Height 12.00"

Width/Diameter 12.00"

Minimum Height 14.00"

Maximum Height 125.00"

Canopy/Backplate 4.50"

Hanging Type

Weight 2.42lb

## **GLASS/SHADES**

Material Glass

Attachment

Color