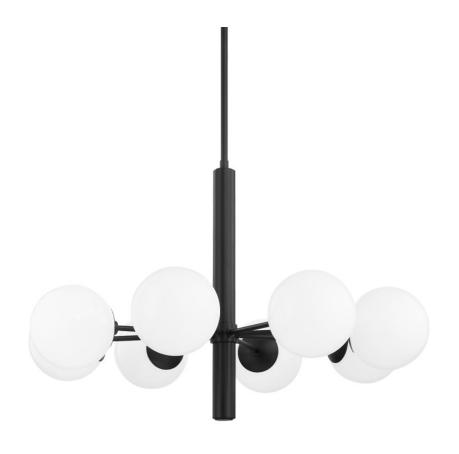

#### H105808-OB

Globe lighting that's truly global. This go-anywhere, frosted-glass ceiling light brings universal design to any room in the house. Available in aged brass, old bronze and polished nickel, Stella gives mid-century modern a fresh makeover with her sleek curves and endless style.

# **DIMENSIONS**

Height 23.75"

Width/Diameter 36.00"

Length 0.00"

Minimum Height 26.75"

Maximum Height 62.75"

Canopy/Backplate 4.75"

Hanging Type 1-3" / 1-6" / 1-12" / 1-18"

#### **GLASS/SHADES**

Material Glass

Attachment

Color Opal Glossy

#### Bulb 1

Quantity 8

Bulb Included No

Socket E26 Medium Base

Wattage 60w

Voltage 120 VAC