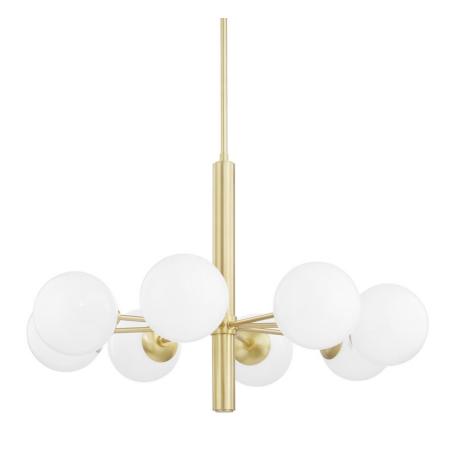

# **STELLA**

#### H105808-AGB

Globe lighting that's truly global. This go-anywhere, frosted-glass ceiling light brings universal design to any room in the house. Available in aged brass, old bronze and polished nickel, Stella gives mid-century modern a fresh makeover with her sleek curves and endless style.

### **FINISHES**

Aged Brass (AGB) Old Bronze (OB)

# **DIMENSIONS**

Height 23.00"

Width/Diameter 36.00"

Length 0.00"

Minimum Height 26.75"

Maximum Height 62.75"

Canopy/Backplate 5.50"

Hanging Type 1-3" / 1-6" / 1-12" / 1-18"

#### **GLASS/SHADES**

Material Glass

Attachment

Color Opal Glossy

#### Bulb 1

Quantity 8

Bulb Included No

Socket E26 Medium Base

Wattage 60w

Voltage 120 VAC