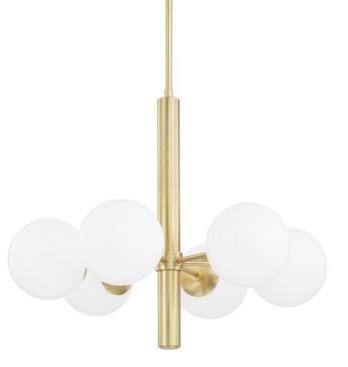

STELLA H105806-AGB

Globe lighting that's truly global. This go-anywhere, frosted-glass ceiling light brings universal design to any room in the house. Available in aged brass, old bronze and polished nickel, Stella gives mid-century modern a fresh makeover with her sleek curves and endless style.

#### **FINISHES**

Aged Brass (AGB) Old Bronze (OB) Polished Nickel (PN) <u>DIMENSIONS</u> Height 23.75" Width/Diameter 28.00" Length 0.00" Minimum Height 26.75" Maximum Height 62.75" Canopy/Backplate 4.75" Hanging Type 1-3" / 1-6" / 1-12" / 1-18" Stems Weight 14.00lb

# **GLASS/SHADES**

Material Glass Attachment Color Opal Glossy

#### Bulb 1

Quantity 6 Bulb Included No Socket E26 Medium Base Wattage 60w Voltage 120 VAC