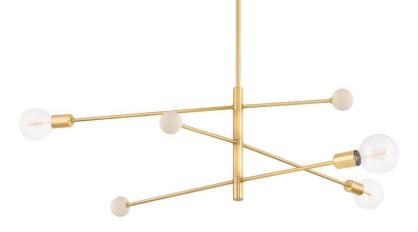

# SLATER H491803-AGB

Modern meets organic in Slater's sleek silhouette. An ultra slim form and exaggerated scale is the type of proportion play we swoon for, coming in at 4 feet tall. Boho baubles in whitewashed ash wood add the perfect contrast against the aged brass finish.

#### **FINISHES**

Aged Brass (AGB) Soft Black (SBK)

#### DIMENSIONS

Height 16.00" Width/Diameter 65.75" Minimum Height 22.75" Maximum Height 60.25" Canopy/Backplate 5.50" Hanging Type 1-3" / 1-6" / 1-12" / 1-18" Stems

Weight 9.00lb