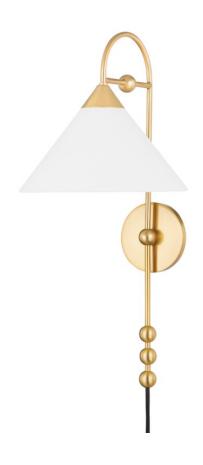

# SANG HL682201-AGB

Sang is jewelry-inspired lighting at its finest. The sleek, curved arms and decorative gold balls, both solo and in groups of three, give the overall silhouette a definite drop earring vibe. Finished in aged brass with a white linen shade and available as a pendant, wall sconce or floor lamp, there's a Sang to accessorize every room.

## **FINISHES**

Aged Brass (AGB)

## **DIMENSIONS**

Height 23.25"

Width/Diameter 10.50"

Minimum Height 0.00"

Maximum Height 0.00"

Canopy/Backplate 4.75"

Hanging Type

Weight 3.00lb

## **GLASS/SHADES**

Material Linen

Attachment

Color White