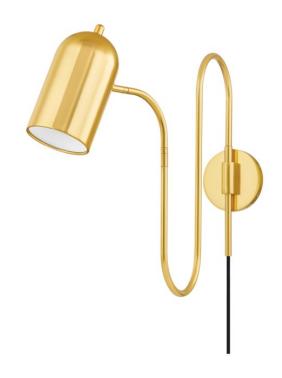

## HL781101-AGB

Playful and trend-forward, this plug-in sconce makes for a handy bedside or desk companion. A sleek Soft Cream shade is supported by a curvilinear Aged Brass stem and capped with a matching brass finial. With high usability and style, it adds a pop of interest to any interior space. Part of THELIFESTYLEDCO collection.