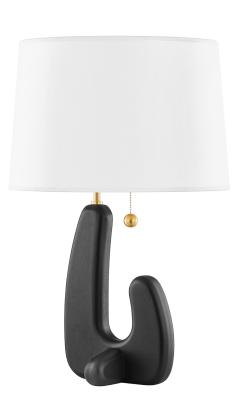

## HL818201-AGB

An oversize bauble at the end of the beaded pull chain hangs perfectly in the space created by the modern, sculptural base, giving this table lamp its asymmetrical but balanced feel. The visible grain in the blackened wood base and cream paper shade work beautifully with the Aged Brass details. Regina brings a chic, elevated look to tabletops throughout the home. Part of our Home Ec. x Mitzi Tastemakers collection.