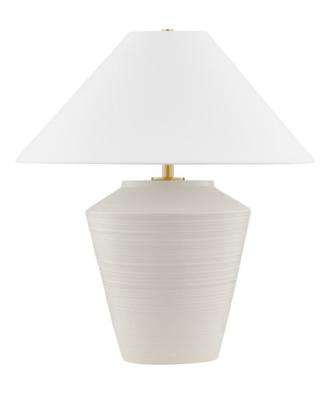

# **RACHIE**

HL827201-AGB/CWT

Inspired by raw beauty of the desert, this whitewashed terracotta table lamp is calm and refreshing. The textural body contrasts beautifully with the angular tapered white linen shade. An Aged Brass frame provides a surprising metallic finish. Part of THELIFESTYLEDCO collection.

## **FINISHES**

Aged Brass/ Ceramic Whitewash Terracotta (AGB/CWT)