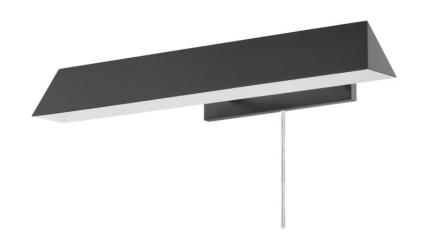

# **PRISCILLA**

#### HL826103-OB

The definition of a well-made picture light, Priscilla combines clean lines and an angular profile with a choice of two finishes; Aged Brass or Old Bronze. The extending arms provide easy adjustability, tilting the light in any direction for concentrated illumination. Available in two sizes, the classic silhouette blends seamlessly with any decor style, so the focus stays on your wall decor. Part of THELIFESTYLEDCO collection.

## **DIMENSIONS**

Height 3.25"

Width/Diameter 24.00"

Minimum Height "

Maximum Height "

Canopy/Backplate 3.00"

Hanging Type

Weight 7.92lb