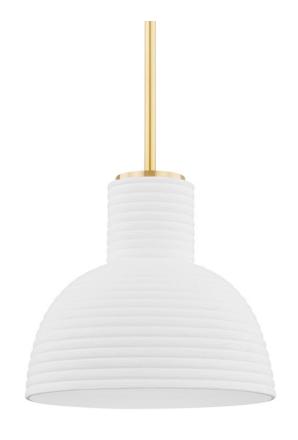

# **PALOMA**

# H721701-AGB/CWW

Inspired by coiled pottery, Paloma marries Mid-century form with Scandinavian flair for the ultimate pendant design. From the ceramic white-wash shade to the aged brass pipe and canopy, Paloma is white hot.

#### **FINISHES**

Aged Brass (AGB)

#### **DIMENSIONS**

Height 12.50"

Width/Diameter 14.00"

Minimum Height 16.50"

Maximum Height 52.25"

Canopy/Backplate 5.25"

Hanging Type 1-3" / 1-6" / 1-12" / 1-18"

Stems

# **GLASS/SHADES**

Material Ceramic

Attachment

Color