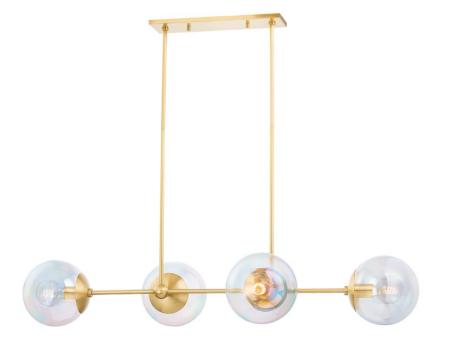

# H726904-AGB

Ophelia is forward-thinking and fun. The combination of aged brass and iridescent glass globes is otherworldly, lending a softness to the wall sconce, island light, and chandelier.

### **FINISHES**

Aged Brass (AGB)

# **DIMENSIONS**

Height 11.25"

Width/Diameter 21.00"

Minimum Height 11.50"

Maximum Height 53.50"

Canopy/Backplate 4.75"

Hanging Type 1-3" / 1-6" / 1-12" / 1-18"

Stems